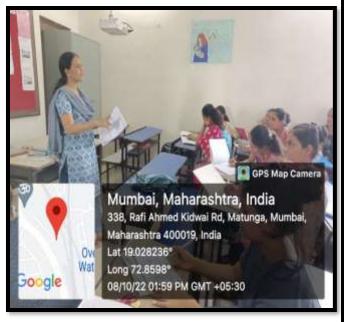

**Speaker:** Ms. Jyoti Bhosale (Administrative officer)

Description: All students were thought to registration process in Maharashtra nursing council,

by Jyoti Bhosale A.O officer has explained the students about the registration online process and benefits of MNC registration. Maharashtra nursing council gives licence to practice in clinical settings or teaching for nursing students, without registration practicing in clinical are not allowed in the field was explained to the students the importance of MNC registration.

They were explained about the documents needed for MNC registration.

List of students:-