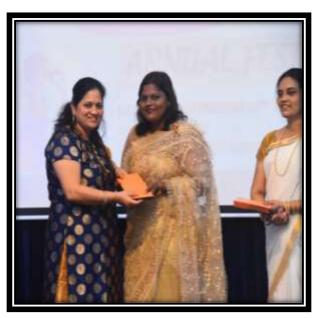

## **DISCRIPTION:**

In Pre NAAC Audit in SMES, Smt. Sunanda Pravin Gambhirchand college of Nursing have arranged alumni meet on 28<sup>th</sup> June,2022 at 2pm- 3pm for alumni members. The main motive of meet is to take review of college reagarding college teaching learning process, co-cirucular activities, involvement in several activities, Add-on courses benefits for job opportunities and job placement. The meeting was hosted by Ms Sonam Gupta, minute secretary and alumni Co-ordinator Ms Namrata Chopdekar. The meeting was started with introducing members of Alumini committee 2021-2022 and discussing the timeline activity.

Mrs Shilpa Shettigar Principal, Treasurer and Mrs Delphina Gurav Joint Treasurer of alumni committee at SMES, SSPG CON explain them various types of contribution by them can done like Alumni Led Clinical Teaching to the students, judging various events can by done with alumni members.