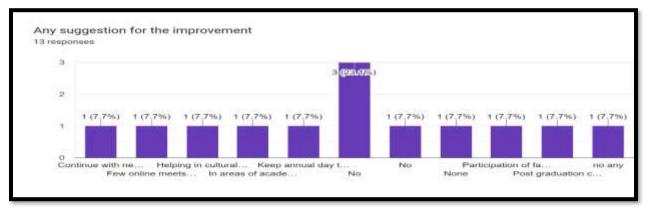

The meeting was interactive with all alumni sharing their experiences. The meeting was ended by taking reviews of alumni and their further interest of contribution and any improvments done

for the college. Further review was done regarding previous meeting agenda discussion and action taken over it.