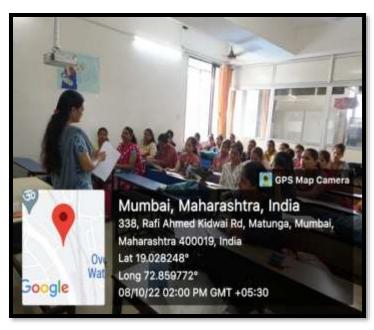

**Speaker:** Ms. Jyoti Bhosale (Administrative officer)

Description: All students were thought to registration process in Maharashtra nursing council,

by Jyoti Bhosale A.O officer has explained the students about the registration online process and benefits of MNC registration. Maharashtra nursing council gives licence to practice in clinical settings or teaching for nursing students, without registration practicing in clinical are not allowed in the field was explained to the students the importance of MNC registration.

They were explained about the documents needed for MNC registration.

List of students:-