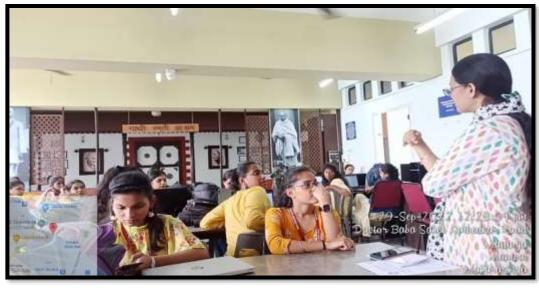

**Speaker:** Ms. Jyoti Bhosale (Administrative officer)

Description: All students were thought to registration process in Maharashtra nursing council,

by Jyoti Bhosale A.O officer has explained the students about the registration online process and benefits of MNC registration. Maharashtra nursing council gives licence to practice in clinical settings or teaching for nursing students, without registration practicing in clinical are not allowed in the field was explained to the students the importance of MNC registration.

They were explained about the documents needed for MNC registration.

List of students:-