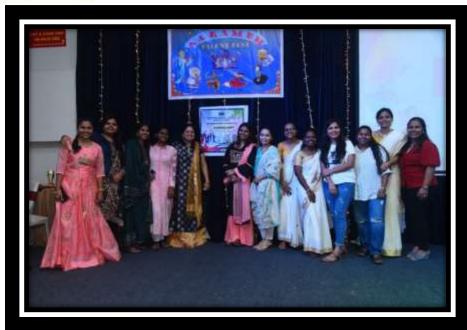

## **DISCRIPTION:**

On annual day celebration in SMES, Smt. Sunanda Pravin Gambhirchand college of Nursing in collaboration with SNA we have arranged alumni meet on  $10^{\text{TH}}$  August 2022 at 2pm- 4pm for alumni members. Alumni were involved for the cultural event and reconnected with us for annual day. The meet was organized in collaboration with SNA and Alumnae coordinator by Sonam Gupta, The meet was organized for entertainment and refreshment from their daily busy lifestyle for the alumnae members .

Mrs Shilpa Shettigar Principal , Treasurer and Mrs Delphina Gurav Joint Treasurer of alumni committee at SMES, SSPG CON have given motivational speech for further contribution and involvement in the college for personal and professional growth.

The Alumnae members Ms. Divya chiplunkar & Ms. Prachi Vavhal has given their contribution as judge in cultural event at Aarambh.

Interpretation: All alumnae members were involved in the event enjoyed it by reconnecting to college once again they felt best of being a part of college.