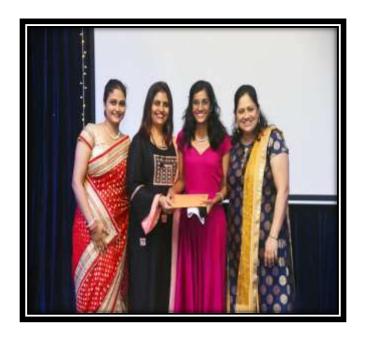

## **DISCRIPTION:**

On annual day celebration in SMES, Smt. Sunanda Pravin Gambhirchand college of Nursing in collaboration with SNA we have arranged alumni meet on  $10^{\text{TH}}$  August 2022 at 2pm- 4pm for alumni members. Alumni were involved for the cultural event and reconnected with us for annual day. The meet was organized in collaboration with SNA and Alumnae coordinator by Sonam Gupta, The meet was organized for entertainment and refreshment from their daily busy lifestyle for the alumnae members .

The Alumnae members Ms. Divya chiplunkar & Ms. Prachi Vavhal has given their contribution as judge in cultural event at Aarambh.

Interpretation: All alumnae members were involved in the event enjoyed it by reconnecting to college once again they felt best of being a part of college.