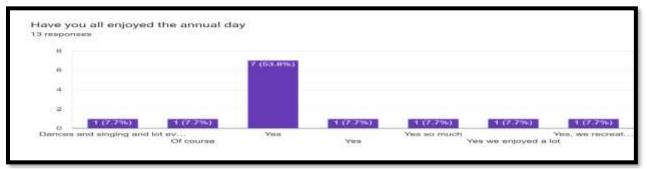

## **DISCRIPTION:**

On annual day celebration in SMES, Smt. Sunanda Pravin Gambhirchand college of Nursing in collaboration with SNA we have arranged alumni meet on  $10^{\text{TH}}$  August 2022 at 2pm- 4pm for alumni members. Alumni were involved for the cultural event and reconnected with us for annual day. The meet was organized in collaboration with SNA and Alumnae coordinator by Sonam Gupta, The meet was organized for entertainment and refreshment from their daily busy lifestyle for the alumnae members .

The Alumnae members Ms. Divya chiplunkar & Ms. Prachi Vavhal has given their contribution as judge in cultural event at Aarambh.

Interpretation: All alumnae members were involved in the event enjoyed it by reconnecting to college once again they felt best of being a part of college.