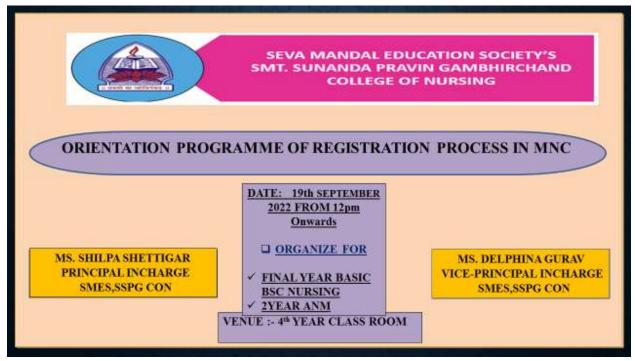

#### REPORT ON ORIENTATION PROGRAMME ON MNC REGISTRAION

#### **TOPIC: MNC REGISTRATION PROGRAMME**

**Aim:** -The Aim of this programme is to orient the students about the MNC registration.

#### **Objective:**

To encourage the students to register in MNC

> To explain the process of registration

**Venue:** 4<sup>th</sup> Year classroom

**Date:** 19<sup>TH</sup> September, 2022

Participation: 4<sup>th</sup> year B.BSc Nursing

**Speaker:** Ms. Jyoti Bhosale (Administrative officer)

Description: All students were thought to registration process in Maharashtra nursing council,

by Jyoti Bhosale A.O officer has explained the students about the registration online process and benefits of MNC registration. Maharashtra nursing council gives licence to practice in clinical settings or teaching for nursing students, without registration practicing in clinical are not allowed in the field was explained to the students the importance of MNC registration.