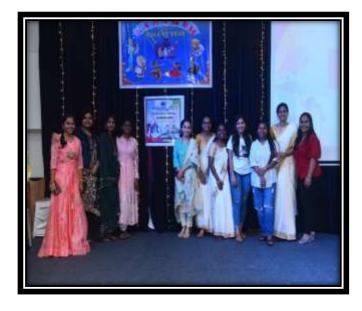

## **DISCRIPTION:**

On annual day celebration in SMES, Smt. Sunanda Pravin Gambhirchand college of Nursing in collaboration with SNA we have arranged alumni meet on  $10^{\text{TH}}$  August 2022 at 2pm- 4pm for alumni members. Alumni were involved for the cultural event and reconnected with us for annual day. The meet was organized in collaboration with SNA and Alumnae coordinator by Sonam Gupta, The meet was organized for entertainment and refreshment from their daily busy lifestyle for the alumnae members .

The Alumnae members Ms. Divya chiplunkar & Ms. Prachi Vavhal has given their contribution as judge in cultural event at Aarambh.

Interpretation: All alumnae members were involved in the event enjoyed it by reconnecting to college once again they felt best of being a part of college.