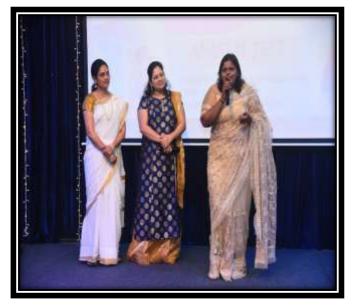

Mrs Shilpa Shettigar Principal, Treasurer and Mrs Delphina Gurav Joint Treasurer of alumni committee at SMES, SSPG CON explain them various types of contribution by them can done like Alumni Led Clinical Teaching to the students, judging various events can by done with alumni members.

Mrs Shilpa Shettigar Principal , Treasurer and Mrs Delphina Gurav Joint Treasurer of alumni committee at SMES, SSPG CON have given motivational speech for further contribution and involvement in the college for personal and professional growth.