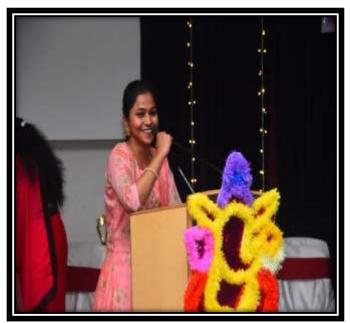

## **DISCRIPTION:**

In Pre NAAC Audit in SMES, Smt. Sunanda Pravin Gambhirchand college of Nursing have arranged alumni meet on 28<sup>th</sup> June,2022 at 2pm- 3pm for alumni members. The main motive of meet is to take review of college reagarding college teaching learning process, co-cirucular activities, involvement in several activities, Add-on courses benefits for job opportunities and job placement. The meeting was hosted by Ms Sonam Gupta, minute secretary and alumni Co-ordinator Ms Namrata Chopdekar. The meeting was started with introducing members of Alumini committee 2021-2022 and discussing the timeline activity.

## **DISCRIPTION:**

On annual day celebration in SMES, Smt. Sunanda Pravin Gambhirchand college of Nursing in collaboration with SNA we have arranged alumni meet on  $10^{\text{TH}}$  August 2022 at 2pm- 4pm for alumni members. Alumni were involved for the cultural event and reconnected with us for annual day. The meet was organized in collaboration with SNA and Alumnae coordinator by Sonam Gupta, The meet was organized for entertainment and refreshment from their daily busy lifestyle for the alumnae members .