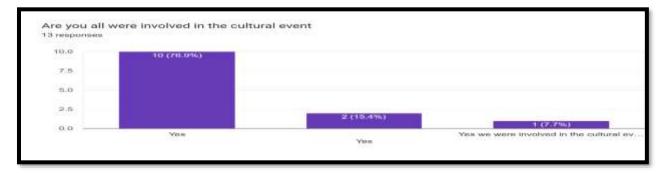

## **DISCRIPTION:**

On annual day celebration in SMES, Smt. Sunanda Pravin Gambhirchand college of Nursing in collaboration with SNA we have arranged alumni meet on  $10^{\text{TH}}$  August 2022 at 2pm- 4pm for alumni members. Alumni were involved for the cultural event and reconnected with us for annual day. The meet was organized in collaboration with SNA and Alumnae coordinator by Sonam Gupta, The meet was organized for entertainment and refreshment from their daily busy lifestyle for the alumnae members .

The Alumnae members Ms. Divya chiplunkar & Ms. Prachi Vavhal has given their contribution as judge in cultural event at Aarambh.

Interpretation: All alumnae members were involved in the event enjoyed it by reconnecting to college once again they felt best of being a part of college.